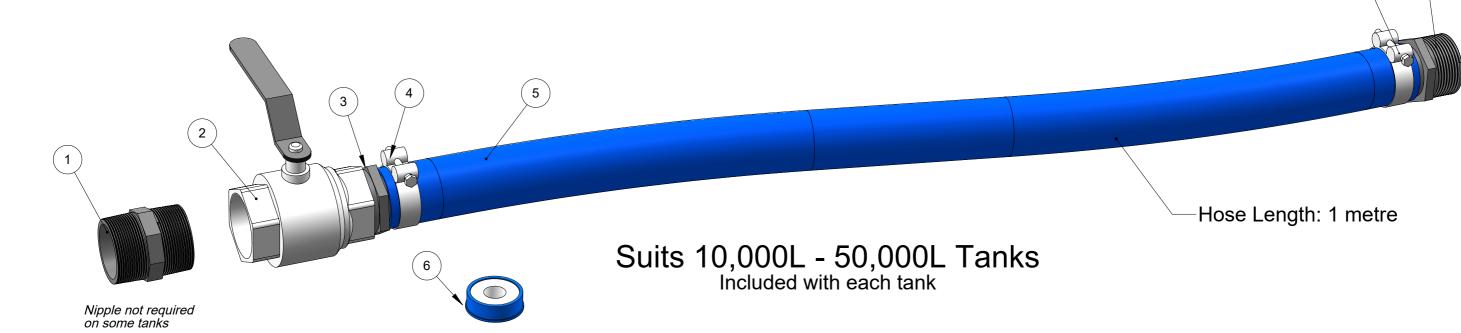

## 50mm Flex Connection Kit FTAN204.0058

| ITEM | DESCRIPTION              | PART No.   | QTY. |
|------|--------------------------|------------|------|
| 1    | 50mm Nipple - PP         | PARPLF1352 | 1    |
| 2    | 50mm Ball Valve - NPB    | PARTAC1050 | 1    |
| 3    | 50mm Hose Tail - PP      | PARTAC1055 | 2    |
| 4    | Hose Clamp 56-59 mm - SS | PARTAC1070 | 2    |
| 5    | 50mm Flex Hose - PVC     | PARTAC1065 | 1    |
| 6    | Thread Tape - PTFE       | CONPAC0008 | 1    |

Note: Flex Connection Kit (Included with each tank) must be used on the outlet to maintain warranty. Refer Tank Installation Guidelines.

| 1   | 09.02.24 | AS BUILT             | DH IG |       |      |                                                  | A.C.N. 010 028 547<br>Gough Industries Pty. Ltd.                                              | CLIENT LOGO.                                                                  | 50mm Flex Connection Kit |  |                            |               |            |
|-----|----------|----------------------|-------|-------|------|--------------------------------------------------|-----------------------------------------------------------------------------------------------|-------------------------------------------------------------------------------|--------------------------|--|----------------------------|---------------|------------|
|     |          |                      |       |       |      | <b>GOUGH</b> PLASTICS                            | 833 Ingham Road Bohle, Townsville P.O. Box 7570, Garbutt BC, Qld. 4814. Telephone 07 47747606 |                                                                               | SCALE                    |  | GOUGH PLASTICS DRAWING No. | FTAN.204.0058 | REVISION 1 |
|     |          |                      |       |       |      |                                                  |                                                                                               | SOLDWORKS: S:\Solidworks\Rural\Tanks\Connection Kits\50mm Tank Connection Kit |                          |  |                            |               |            |
| REV | DATE     | REVISION DESCRIPTION | DRAWN | CHKD. | ENG. | Dimensions are in millimetres (mm) unless noted. |                                                                                               | PDF. FILE PATH: S:\Products\Rural\Marketing Rural\Tanks-Big                   |                          |  |                            |               |            |