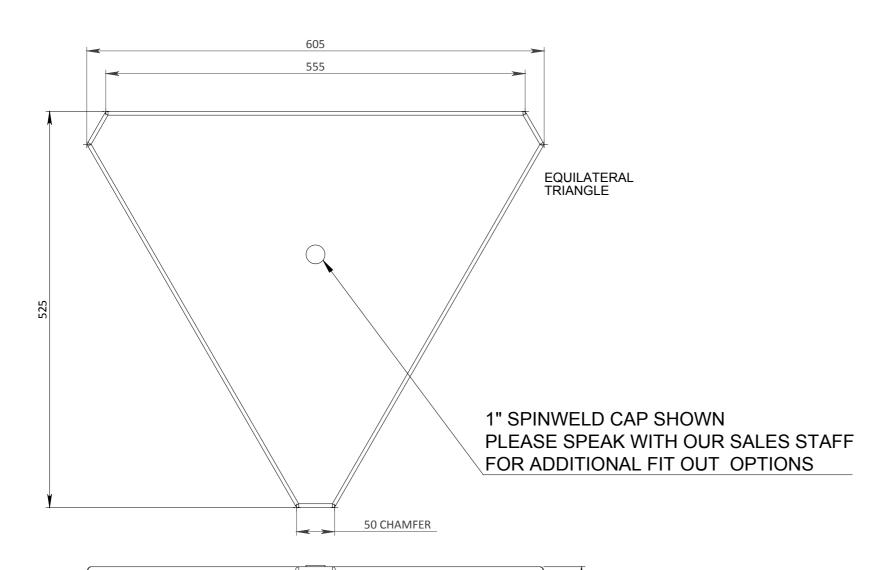

## TRIANGULAR PRISM

## **TOLERANCES**

UNLESS NOTED OTHERWISE
PLEASE ALLOW BELOW TOLERANCES
DIMENSIONS <200mm - ALLOW ± 3mm
DIMENSIONS 200 - 1000mm - ALLOW ± 5mm
DIMENSIONS >1000mm - ALLOW ± 10mm

|  |  | 305 |
|--|--|-----|
|  |  | Y   |