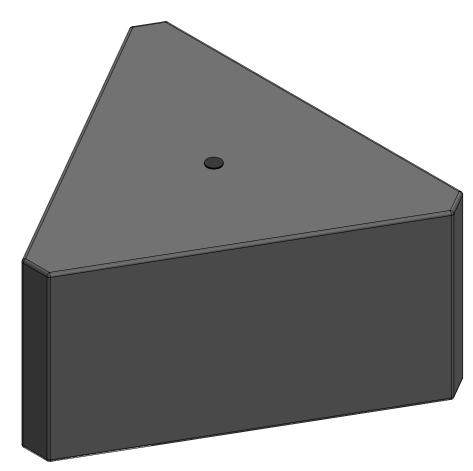

## GOUGH PLASTICS

## TRIANGULAR PRISM

## **TOLERANCES**

UNLESS NOTED OTHERWISE
PLEASE ALLOW BELOW TOLERANCES
DIMENSIONS <200mm - ALLOW ± 3mm
DIMENSIONS 200 - 1000mm - ALLOW ± 5mm
DIMENSIONS >1000mm - ALLOW ± 10mm





|  |  | 305 |
|--|--|-----|
|  |  | Y   |

| Α   | 1/06/2020 | AS BUILT             | MC    | DH    |      |   |
|-----|-----------|----------------------|-------|-------|------|---|
|     |           |                      |       |       |      |   |
|     |           |                      |       |       |      | ] |
|     |           |                      |       |       |      | 1 |
|     |           |                      |       |       |      | 1 |
| REV | DATE      | REVISION DESCRIPTION | DRAWN | CHKD. | ENG. | Ī |
|     |           |                      |       |       |      | _ |

**GOUGH**PLASTICS

Dimensions are in millimetres (mm) unless noted.

A.C.N. 010 028 547 Gough Industries Pty. Ltd. 833 Ingham Road Bohle, Townsville P.O. Box 7570, Garbutt BC, Qld. 4814. Telepho