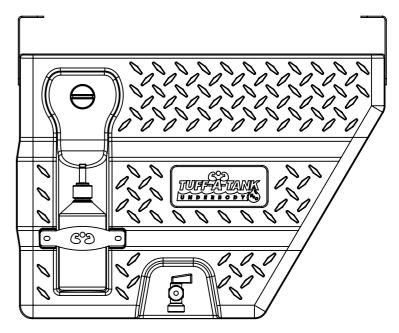

- 1. HOLD UP UNDERBODY WITH BRACKETS AND MARK HOLE LOCATIONS
- 2. DRILL Ø 12 HOLES FOR BOLTS OR PILOT HOLES FOR SCREWS
- 3. REMOVE BRACKETS FROM UNDERBODY AND FIX TO TRAY WITH BOLTS OR SCREWS
- 4. LIFT TANK INTO PLACE AND FIX UNDERBODY TO 'L' BRACKETS WITH BOLTS AND SPRING WASHERS
- 5. BEND MUDGUARD BRACKET INTO PLACE AND FIX TO UNDERSIDE OF UNDERBODY WITH BOLT AND SPRING WASHER (WHERE APPLICABLE)
- 6. IF BOTTLE IS REQUIRED ON OPPOSITE SIDE, SIMPLY UNSCREW BOTTLE PLATE AND FIT TO OTHER SIDE.