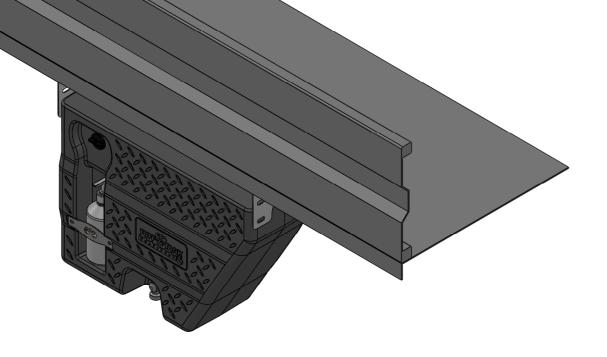

- 1. HOLD UP UNDERBODY WITH BRACKETS AND MARK HOLE LOCATIONS
- 2. DRILL Ø 12 HOLES FOR BOLTS OR PILOT HOLES FOR SCREWS
- 3. REMOVE BRACKETS FROM UNDERBODY AND FIX TO TRAY WITH BOLTS OR SCREWS
- 4. LIFT TANK INTO PLACE AND FIX UNDERBODY TO 'L' BRACKETS WITH BOLTS AND SPRING WASHERS
- 5. BEND MUDGUARD BRACKET INTO PLACE AND FIX TO UNDERSIDE OF UNDERBODY WITH BOLT AND SPRING WASHER (WHERE APPLICABLE)
- 6. IF BOTTLE IS REQUIRED ON OPPOSITE SIDE, SIMPLY UNSCREW BOTTLE PLATE AND FIT TO OTHER SIDE.