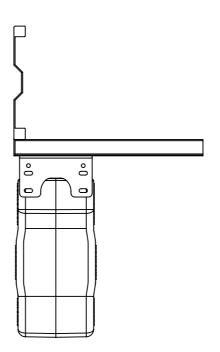

- 1. HOLD UP UNDERBODY WITH BRACKETS AND MARK HOLE LOCATIONS
- 2. DRILL Ø 12 HOLES FOR BOLTS OR PILOT HOLES FOR SCREWS
- 3. REMOVE BRACKETS FROM UNDERBODY AND FIX TO TRAY WITH BOLTS OR SCREWS
- 4. LIFT TANK INTO PLACE AND FIX UNDERBODY TO 'L' BRACKETS WITH BOLTS AND SPRING WASHERS
- 5. BEND MUDGUARD BRACKET INTO PLACE AND FIX TO UNDERSIDE OF UNDERBODY WITH BOLT AND SPRING WASHER (WHERE APPLICABLE)
- 6. IF BOTTLE IS REQUIRED ON OPPOSITE SIDE, SIMPLY UNSCREW BOTTLE PLATE AND FIT TO OTHER SIDE.