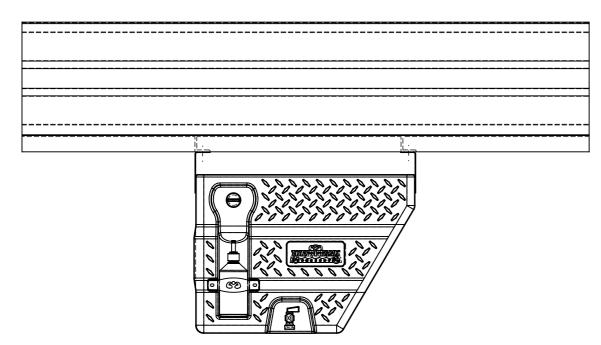

- 1. HOLD UP UNDERBODY WITH BRACKETS AND MARK HOLE LOCATIONS
- 2. DRILL Ø 12 HOLES FOR BOLTS OR PILOT HOLES FOR SCREWS
- 3. REMOVE BRACKETS FROM UNDERBODY AND FIX TO TRAY WITH BOLTS OR SCREWS
- 4. LIFT TANK INTO PLACE AND FIX UNDERBODY TO 'L' BRACKETS WITH BOLTS AND SPRING WASHERS
- 5. BEND MUDGUARD BRACKET INTO PLACE AND FIX TO UNDERSIDE OF UNDERBODY WITH BOLT AND SPRING WASHER (WHERE APPLICABLE)
- 6. IF BOTTLE IS REQUIRED ON OPPOSITE SIDE, SIMPLY UNSCREW BOTTLE PLATE AND FIT TO OTHER SIDE.