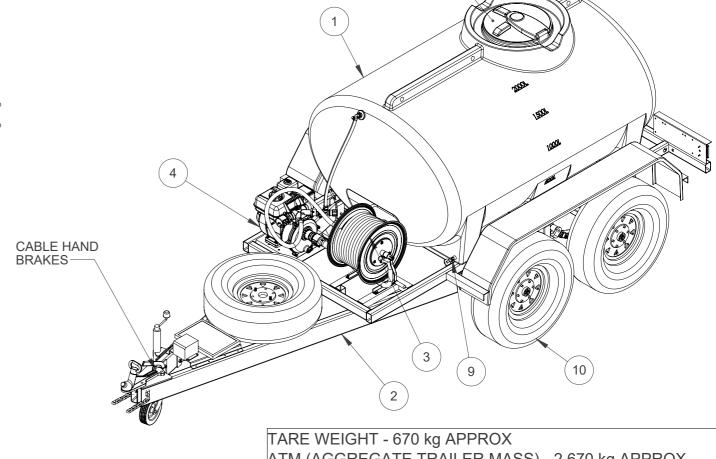

## 2,000 L CARTAGE TANK TRAILER

FFAR500.4010.2

1 T WLL D-SHACKLE ON END OF SAFETY CHAIN-

ATM (AGGREGATE TRAILER MASS) - 2,670 kg APPROX TOW BALL WEIGHT (FULLY LOADED) - 210-220 kg APPROX

REVISION

В

| ITEM | DESCRIPTION                                     | DETAILS                                           |
|------|-------------------------------------------------|---------------------------------------------------|
| 1    | 2,000 L Water Cartage Tank                      | Blue Polyethylene                                 |
| 2    | 2,000 L Cartage Trailer                         | Hot dip Galvanised Steel Frame (RUR-TRAILER-2000) |
| 3    | 19mm Silvan Hose Reel                           | 30m Hose Length with Spray Nozzle                 |
| 4    | 40mm Davey GX160 Pump                           | 3.6 L Honda GX 160                                |
| 5    | 1-1/2" Philmac Ball Valve Water Cut Off at Tank |                                                   |
| 6    | 1-1/2" Camlock Outlet                           | Outlet For Larger Hose Mounting                   |
| 7    | Pressure Relief Valve and Hose                  | Pressure Relief and Return Hose for Pump          |
| 8    | 455mm Manhole Hatch                             | Hinged and Vented                                 |
| 9    | Pin Mounting System                             | Engineer Certified (PARBKT0119)                   |
| 10   | Wheel Dimentions                                | R16" x 235 mm LT                                  |