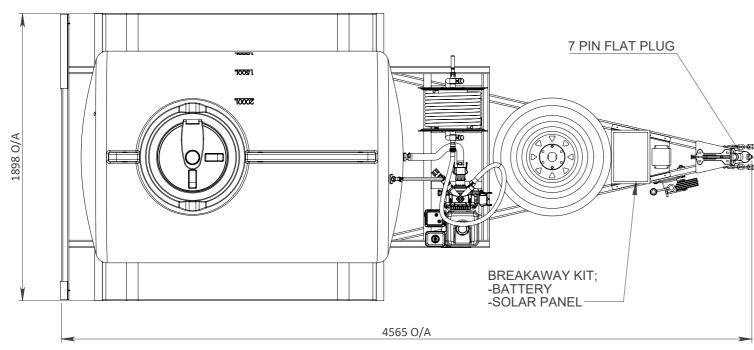

## 2,000 L CARTAGE TANK TRAILER

FFAR500.4010.2

1 T WLL D-SHACKLE ON END OF SAFETY CHAIN-

ATM (AGGREGATE TRAILER MASS) - 2,670 kg APPROX TOW BALL WEIGHT (FULLY LOADED) - 210-220 kg APPROX

REVISION

В

| ITEM | DESCRIPTION                                     | DETAILS                                           |
|------|-------------------------------------------------|---------------------------------------------------|
| 1    | 2,000 L Water Cartage Tank                      | Blue Polyethylene                                 |
| 2    | 2,000 L Cartage Trailer                         | Hot dip Galvanised Steel Frame (RUR-TRAILER-2000) |
| 3    | 19mm Silvan Hose Reel                           | 30m Hose Length with Spray Nozzle                 |
| 4    | 40mm Davey GX160 Pump                           | 3.6 L Honda GX 160                                |
| 5    | 1-1/2" Philmac Ball Valve Water Cut Off at Tank |                                                   |
| 6    | 1-1/2" Camlock Outlet                           | Outlet For Larger Hose Mounting                   |
| 7    | Pressure Relief Valve and Hose                  | Pressure Relief and Return Hose for Pump          |
| 8    | 455mm Manhole Hatch                             | Hinged and Vented                                 |
| 9    | Pin Mounting System                             | Engineer Certified (PARBKT0119)                   |
| 10   | Wheel Dimentions                                | R16" x 235 mm LT                                  |