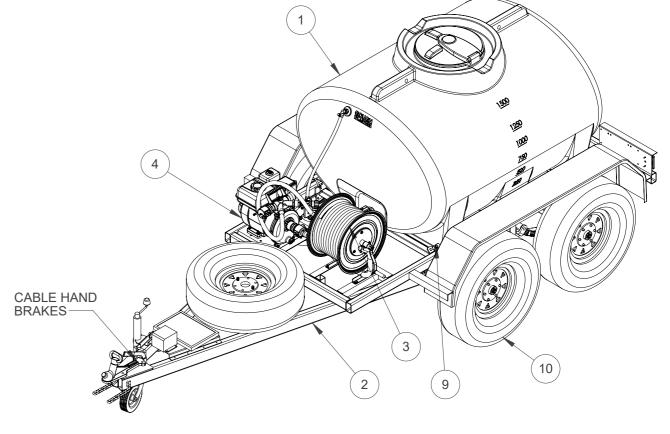

## 1,500 L CARTAGE TANK TRAILER

FFAR500.4010.15

TARE WEIGHT - (625 EST) kg APPROX ATM (AGGREGATE TRAILER MASS) - (2,125 EST) kg APPROX TOW BALL WEIGHT (FULLY LOADED) - (195-205 EST) kg APPROX

| ILER-1500) |
|------------|
| ,          |
| ,          |
| ·l a       |
| le         |
|            |
|            |
| J          |
| Pump       |
|            |
| )          |
|            |
| ]          |