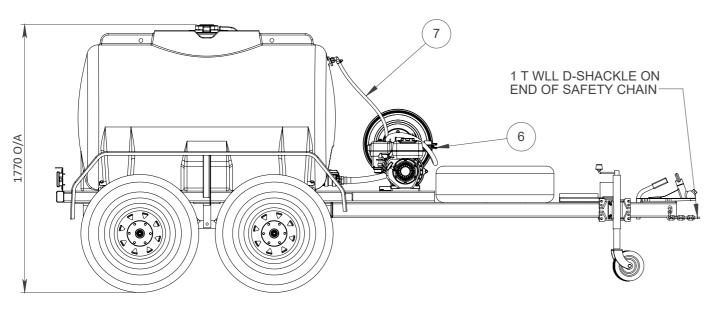

## 1,500 L CARTAGE TANK TRAILER

FFAR500.4010.15

TARE WEIGHT - (625 EST) kg APPROX ATM (AGGREGATE TRAILER MASS) - (2,125 EST) kg APPROX TOW BALL WEIGHT (FULLY LOADED) - (195-205 EST) kg APPROX

| ILER-1500) |
|------------|
| ,          |
| ,          |
| ·l a       |
| le         |
|            |
|            |
| J          |
| Pump       |
|            |
| )          |
|            |
| ]          |