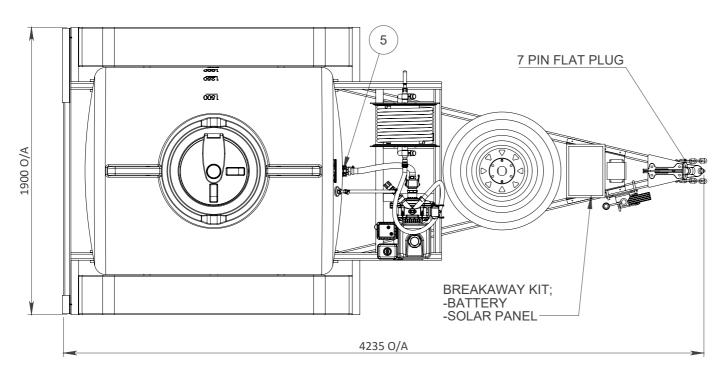

## 1,500 L CARTAGE TANK TRAILER

FFAR500.4010.15

TARE WEIGHT - (625 EST) kg APPROX ATM (AGGREGATE TRAILER MASS) - (2,125 EST) kg APPROX TOW BALL WEIGHT (FULLY LOADED) - (195-205 EST) kg APPROX

| ILER-1500) |
|------------|
| ,          |
| ,          |
| ·l a       |
| le         |
|            |
|            |
| J          |
| Pump       |
|            |
| )          |
|            |
| ]          |